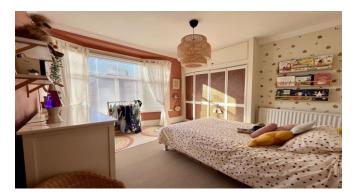

Briefly comprising of:- entrance lobby leading to inner hallway with access to all ground principle rooms and stairs leading to first floor. The living room is to the front of the property with large bay window allowing the light to flood in, traditional fireplace to main wall with alcoves to sides, picture rail and coving completes this traditional look with a modern vibe. The well-equipped kitchen diner with central island, has a wide range of shaker style cabinets, contrasting work tops, "Belfast" sink, tiled splash back, gas hob, under bench oven and dining area for inclusive living. To the first floor there are three well proportioned bedroom, two of which have fitted storage. The family bathroom boasts a walk in shower, freestanding roll top bath, hand wash basin with vanity unit and wc. Externally there is a small town garden to the front with on street permit parking and to the rear a private rear yard with access to the lane.