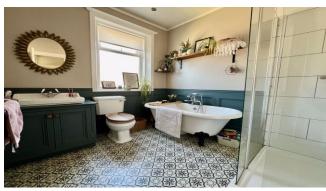

Briefly comprising of:- entrance lobby leading to inner hallway with access to all ground principle rooms and stairs leading to first floor. The living room is to the front of the property with large bay window allowing the light to flood in, traditional fireplace to main wall with alcoves to sides, picture rail and coving completes this traditional look with a modern vibe. The well-equipped kitchen diner with central island, has a wide range of shaker style cabinets, contrasting work tops, "Belfast" sink, tiled splash back, gas hob, under bench oven and dining area for inclusive living. To the first floor there are three well proportioned bedroom, two of which have fitted storage. The family bathroom boasts a walk in shower, freestanding roll top bath, hand wash basin with vanity unit and wc. Externally there is a small town garden to the front with on street permit parking and to the rear a private rear yard with access to the lane.