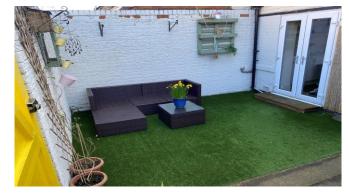

Briefly comprising of:- entrance lobby leading to inner hallway with access to all ground principle rooms and stairs leading to first floor. The living room is to the front of the property with large bay window allowing the light to flood in, traditional fireplace to main wall with alcoves to sides, picture rail and coving completes this traditional look with a modern vibe. The well-equipped kitchen diner with central island, has a wide range of shaker style cabinets, contrasting work tops, "Belfast" sink, tiled splash back, gas hob, under bench oven and dining area for inclusive living. To the first floor there are three well proportioned bedroom, two of which have fitted storage. The family bathroom boasts a walk in shower, freestanding roll top bath, hand wash basin with vanity unit and wc. Externally there is a small town garden to the front with on street permit parking and to the rear a private rear yard with access to the lane.