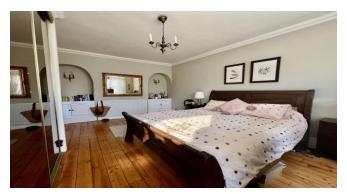

Briefly comprising of:- entrance lobby leading to inner hallway with access to all ground principle rooms and stairs leading to first floor. The living room is to the front of the property with large bay window allowing the light to flood in, traditional fireplace to main wall with alcoves to sides, picture rail and coving completes this traditional look with a modern vibe. The well-equipped kitchen diner with central island, has a wide range of shaker style cabinets, contrasting work tops, "Belfast" sink, tiled splash back, gas hob, under bench oven and dining area for inclusive living. To the first floor there are three well proportioned bedroom, two of which have fitted storage. The family bathroom boasts a walk in shower, freestanding roll top bath, hand wash basin with vanity unit and wc. Externally there is a small town garden to the front with on street permit parking and to the rear a private rear yard with access to the lane.