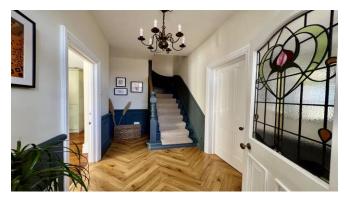

Briefly comprising of:- entrance lobby leading to inner hallway with access to all ground principle rooms and stairs leading to first floor. The living room is to the front of the property with large bay window allowing the light to flood in, traditional fireplace to main wall with alcoves to sides, picture rail and coving completes this traditional look with a modern vibe. The well-equipped kitchen diner with central island, has a wide range of shaker style cabinets, contrasting work tops, "Belfast" sink, tiled splash back, gas hob, under bench oven and dining area for inclusive living. To the first floor there are three well proportioned bedroom, two of which have fitted storage. The family bathroom boasts a walk in shower, freestanding roll top bath, hand wash basin with vanity unit and wc. Externally there is a small town garden to the front with on street permit parking and to the rear a private rear yard with access to the lane.