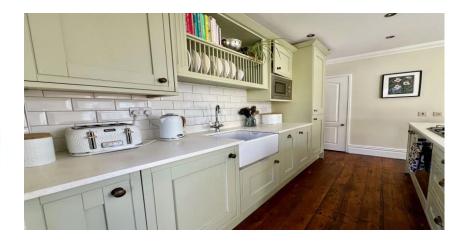

Briefly comprising of:- entrance lobby leading to inner hallway with access to all ground principle rooms and stairs leading to first floor. The living room is to the front of the property with large bay window allowing the light to flood in, traditional fireplace to main wall with alcoves to sides, picture rail and coving completes this traditional look with a modern vibe. The well-equipped kitchen diner with central island, has a wide range of shaker style cabinets, contrasting work tops, "Belfast" sink, tiled splash back, gas hob, under bench oven and dining area for inclusive living. To the first floor there are three well proportioned bedroom, two of which have fitted storage. The family bathroom boasts a walk in shower, freestanding roll top bath, hand wash basin with vanity unit and wc. Externally there is a small town garden to the front with on street permit parking and to the rear a private rear yard with access to the lane.