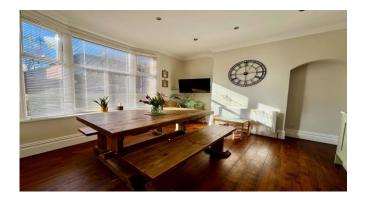

Briefly comprising of:- entrance lobby leading to inner hallway with access to all ground principle rooms and stairs leading to first floor. The living room is to the front of the property with large bay window allowing the light to flood in, traditional fireplace to main wall with alcoves to sides, picture rail and coving completes this traditional look with a modern vibe. The well-equipped kitchen diner with central island, has a wide range of shaker style cabinets, contrasting work tops, "Belfast" sink, tiled splash back, gas hob, under bench oven and dining area for inclusive living. To the first floor there are three well proportioned bedroom, two of which have fitted storage. The family bathroom boasts a walk in shower, freestanding roll top bath, hand wash basin with vanity unit and wc. Externally there is a small town garden to the front with on street permit parking and to the rear a private rear yard with access to the lane.