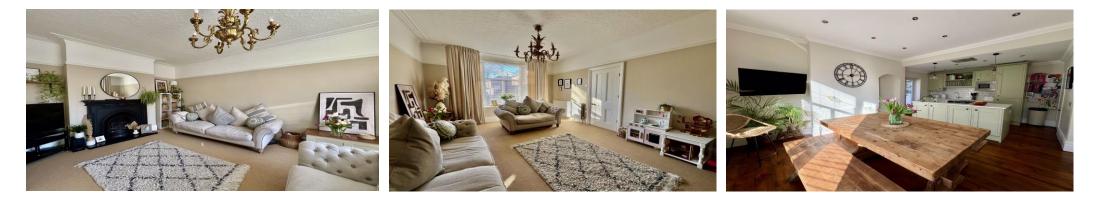

Briefly comprising of:- entrance lobby leading to inner hallway with access to all ground principle rooms and stairs leading to first floor. The living room is to the front of the property with large bay window allowing the light to flood in, traditional fireplace to main wall with alcoves to sides, picture rail and coving completes this traditional look with a modern vibe. The well-equipped kitchen diner with central island, has a wide range of shaker style cabinets, contrasting work tops, "Belfast" sink, tiled splash back, gas hob, under bench oven and dining area for inclusive living. To the first floor there are three well proportioned bedroom, two of which have fitted storage. The family bathroom boasts a walk in shower, freestanding roll top bath, hand wash basin with vanity unit and wc. Externally there is a small town garden to the front with on street permit parking and to the rear a private rear yard with access to the lane.