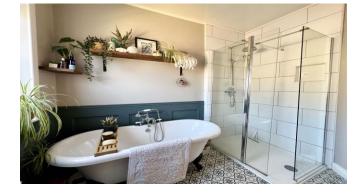

Briefly comprising of:- entrance lobby leading to inner hallway with access to all ground principle rooms and stairs leading to first floor. The living room is to the front of the property with large bay window allowing the light to flood in, traditional fireplace to main wall with alcoves to sides, picture rail and coving completes this traditional look with a modern vibe. The well-equipped kitchen diner with central island, has a wide range of shaker style cabinets, contrasting work tops, "Belfast" sink, tiled splash back, gas hob, under bench oven and dining area for inclusive living. To the first floor there are three well proportioned bedroom, two of which have fitted storage. The family bathroom boasts a walk in shower, freestanding roll top bath, hand wash basin with vanity unit and wc. Externally there is a small town garden to the front with on street permit parking and to the rear a private rear yard with access to the lane.