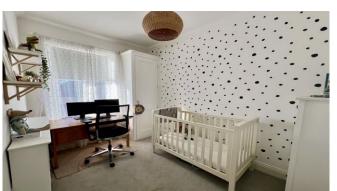

Briefly comprising of:- entrance lobby leading to inner hallway with access to all ground principle rooms and stairs leading to first floor. The living room is to the front of the property with large bay window allowing the light to flood in, traditional fireplace to main wall with alcoves to sides, picture rail and coving completes this traditional look with a modern vibe. The well-equipped kitchen diner with central island, has a wide range of shaker style cabinets, contrasting work tops, "Belfast" sink, tiled splash back, gas hob, under bench oven and dining area for inclusive living. To the first floor there are three well proportioned bedroom, two of which have fitted storage. The family bathroom boasts a walk in shower, freestanding roll top bath, hand wash basin with vanity unit and wc. Externally there is a small town garden to the front with on street permit parking and to the rear a private rear yard with access to the lane.