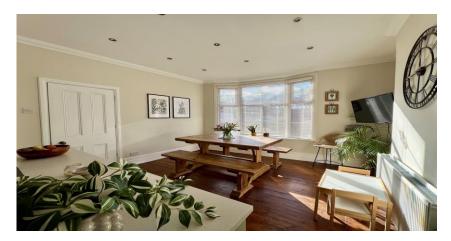

Briefly comprising of:- entrance lobby leading to inner hallway with access to all ground principle rooms and stairs leading to first floor. The living room is to the front of the property with large bay window allowing the light to flood in, traditional fireplace to main wall with alcoves to sides, picture rail and coving completes this traditional look with a modern vibe. The well-equipped kitchen diner with central island, has a wide range of shaker style cabinets, contrasting work tops, "Belfast" sink, tiled splash back, gas hob, under bench oven and dining area for inclusive living. To the first floor there are three well proportioned bedroom, two of which have fitted storage. The family bathroom boasts a walk in shower, freestanding roll top bath, hand wash basin with vanity unit and wc. Externally there is a small town garden to the front with on street permit parking and to the rear a private rear yard with access to the lane.