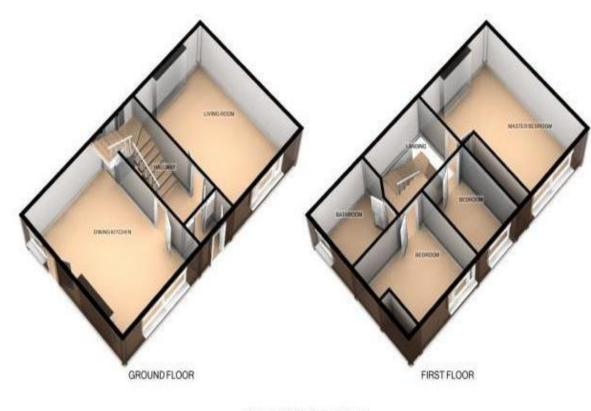

Briefly comprising of:- entrance lobby leading to inner hallway with access to all ground principle rooms and stairs leading to first floor. The living room is to the front of the property with large bay window allowing the light to flood in, traditional fireplace to main wall with alcoves to sides, picture rail and coving completes this traditional look with a modern vibe. The well-equipped kitchen diner with central island, has a wide range of shaker style cabinets, contrasting work tops, "Belfast" sink, tiled splash back, gas hob, under bench oven and dining area for inclusive living. To the first floor there are three well proportioned bedroom, two of which have fitted storage. The family bathroom boasts a walk in shower, freestanding roll top bath, hand wash basin with vanity unit and wc. Externally there is a small town garden to the front with on street permit parking and to the rear a private rear yard with access to the lane.

AYRES TERRACE, NORTH SHIELDS

For illustrative purposes only. Decorative linishes, futures, fittings and furnishings do not represent the current state of the property. Measurements are approximate. Not to scale Made with Metropix @2016