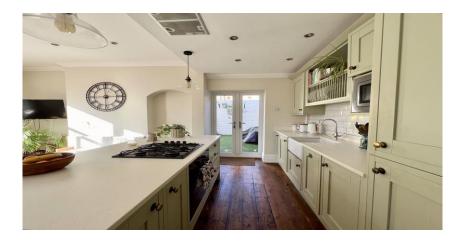

Briefly comprising of:- entrance lobby leading to inner hallway with access to all ground principle rooms and stairs leading to first floor. The living room is to the front of the property with large bay window allowing the light to flood in, traditional fireplace to main wall with alcoves to sides, picture rail and coving completes this traditional look with a modern vibe. The well-equipped kitchen diner with central island, has a wide range of shaker style cabinets, contrasting work tops, "Belfast" sink, tiled splash back, gas hob, under bench oven and dining area for inclusive living. To the first floor there are three well proportioned bedroom, two of which have fitted storage. The family bathroom boasts a walk in shower, freestanding roll top bath, hand wash basin with vanity unit and wc. Externally there is a small town garden to the front with on street permit parking and to the rear a private rear yard with access to the lane.