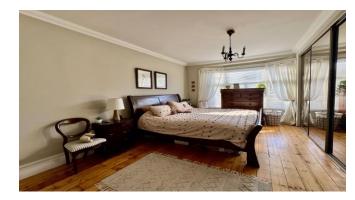

Briefly comprising of:- entrance lobby leading to inner hallway with access to all ground principle rooms and stairs leading to first floor. The living room is to the front of the property with large bay window allowing the light to flood in, traditional fireplace to main wall with alcoves to sides, picture rail and coving completes this traditional look with a modern vibe. The well-equipped kitchen diner with central island, has a wide range of shaker style cabinets, contrasting work tops, "Belfast" sink, tiled splash back, gas hob, under bench oven and dining area for inclusive living. To the first floor there are three well proportioned bedroom, two of which have fitted storage. The family bathroom boasts a walk in shower, freestanding roll top bath, hand wash basin with vanity unit and wc. Externally there is a small town garden to the front with on street permit parking and to the rear a private rear yard with access to the lane.